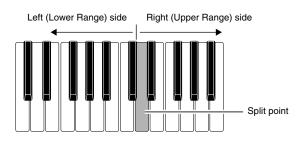

# Splitting the Keyboard between Two Tones

You can split the keyboard so the left side (lower range) plays one tone and the right side (upper range) plays a different tone.

*Example:* To split the keyboard between the GM SLAP BASS 1 tone on the left (lower range) and the GRAND PIANO CONCERT tone on the right (upper range).

| Left (Lower Range)   | Right (Upper Range)       |
|----------------------|---------------------------|
| Tone: GM SLAP BASS 1 | Tone: GRAND PIANO CONCERT |
|                      |                           |